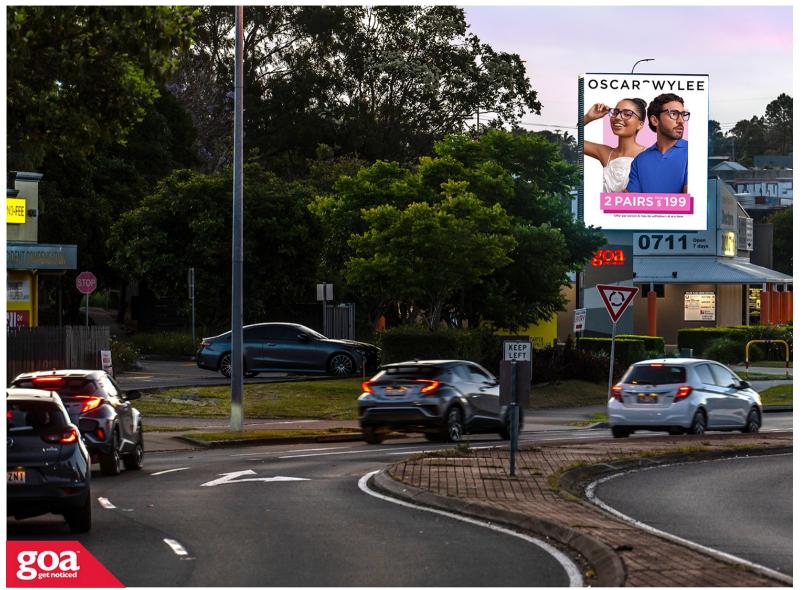

This Digital goa GRID site is visible from two directions travelling to and from one of Logan's major commercial precincts. The site is elevated and highly visible to traffic and pedestrians on Grand Plaza Drive. The site is close to several major shopping precincts with leading brands and retail outlets, large medical centres, and motor accessory outlets.

www.goa.com.au

Grand Plaza Dr, Browns Plains -Outbound **4118 0006** 